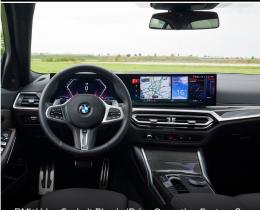

#### INTERIOR

- Sensatec Perforated upholstery
- M Interior trim finishers 'Carbon Fibre'
- Sport seats for driver and front passenger
- Electric seat adjustment with memory function for driver's seat
- M seat belts, Ambient Lighting, Storage compartment package
- M Leather steering wheel with Multifunction buttons
- Automatic 3-zone air conditioning
- Through-loading system
- Widescreen Display
- Interior mirrors with automatic anti-dazzle function
- Interior rear-view mirror with anti-dazzle function
- M headliner Anthracite
- Galvanic embellisher for controls
- Floor mats in velour
- Wireless charging Tray

### ENTERTAINMENT, COMMUNICATION, AND INFORMATION

- BMW Live Cockpit Plus
- Smartphone Integration
- Harman Kardon surround sound system