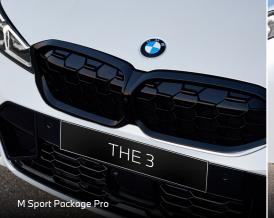

### EXTERIOR

- 19" M light alloy wheels Double-spoke style
  792 M Bicolour Jet Black with mixed tyres and runflat tyres
- M Sport Brake Red High gloss
- Adaptive LED headlights with High beam assist
- Automatic operation of tailgate
- BMW M 50 Years emblem
- Comfort Access System
- Exterior mirrors with automatic anti-dazzle function
- M Aerodynamics package, M high-gloss Shadow Line
- M high-gloss Shadow Line with extended contents
- M Lights Shadowline
- M rear spoiler
- M Sport Package Pro
- Parking Assistant