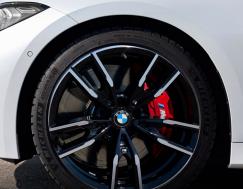

Adaptive M Suspension

19" M light alloy wheels Double-spoke style 792 M Bicolour Jet Black with M Sport brakes

BMW Live Cockpit Plus in iDrive Operating System 8

M TwinPower Turbo Technology

### EXTERIOR

- 19" M light alloy wheels Double-spoke style
  792 M Bicolour Jet Black with mixed tyres and runflat tyres
- M Sport Brake Red High gloss
- Adaptive LED headlights with High beam assist
- Automatic operation of tailgate
- BMW M 50 Years emblem
- Comfort Access System
- Exterior mirrors with automatic anti-dazzle function
- M Aerodynamics package, M high-gloss Shadow Line
- M high-gloss Shadow Line with extended contents
- M Lights Shadowline
- M rear spoiler
- M Sport Package Pro
- Parking Assistant