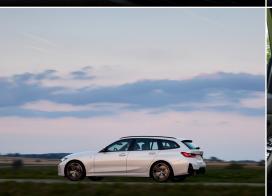

### EXTERIOR

- 19" M light alloy wheels Double-spoke style
  792 M Bicolour Jet Black with mixed tyres and runflat tyres
- M Sport Brake Red High gloss
- Adaptive LED headlights with High beam assist
- Automatic operation of tailgate
- BMW M 50 Years emblem
- Comfort Access System
- Exterior mirrors with automatic anti-dazzle function
- M Aerodynamics package, M high-gloss Shadow Line
- M high-gloss Shadow Line with extended contents
- M Lights Shadowline
- M rear spoiler
- M Sport Package Pro
- Parking Assistant