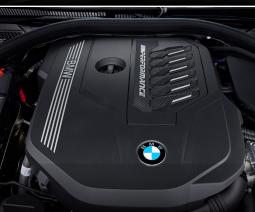

## M340i xDrive Touring

| Engine                                                        | B48B20A                                                                                                                                                                  |
|---------------------------------------------------------------|--------------------------------------------------------------------------------------------------------------------------------------------------------------------------|
| Technology                                                    | BMW TwinPower Turbo technology: twin-scroll turbocharger,<br>High Precision Injection, VALVETRONIC fully variable valve timing,<br>Double-VANOS variable camshaft timing |
| Power transfer                                                | All-wheel drive                                                                                                                                                          |
| Fuel                                                          | Petrol; Min. RON 91                                                                                                                                                      |
| Displacement (cc)                                             | 2998                                                                                                                                                                     |
| Configuration / No. of cylinders / No. of valves per cylinder | In-line / 6 / 4                                                                                                                                                          |
| Transmission                                                  | 8-Speed Steptronic Transmission with Gearshift Paddles                                                                                                                   |
| Output (HP / rpm)                                             | 374 / 4500 to 6500                                                                                                                                                       |
| Torque (Nm / rpm)                                             | 500 / 1300 to 4300                                                                                                                                                       |
| Acceleration 0-100 km/h (secs.)                               | 4.6                                                                                                                                                                      |
| Top speed (km/h)                                              | 250                                                                                                                                                                      |